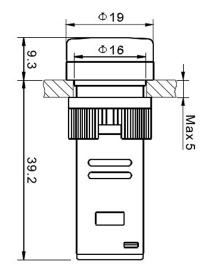

### **SECTIONS AND DIMENSIONS**

| PRODUCT CODE | DİAMETER (mm) | DESCRIPTION             | COLOUR |
|--------------|---------------|-------------------------|--------|
| 16 - 24V - S | 16            | Led Signal 24V<br>AC-DC | Yellow |